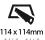

Fixture Material: Aluminum Die Cast

Cut-out Measurements: 114mm / 4 1/2" x 114mm / 4 1/2"

MIC / FTG / MYG / TWT / LOD / PUS / FRO / FUP / KIA / POP / BLS / SPG / MEY / GOH / GUM / CHC / COM / ABZ / JAG / OBR / MOS / ROR

Fixture Material: Aluminum Die Cast

Cut-out Measurements: 114mm / 4 1/2" x 114mm / 4 1/2"