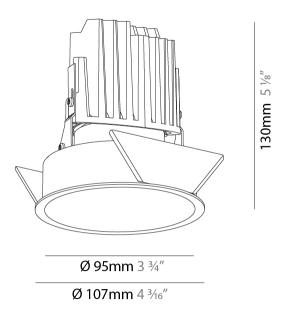

#### GENERAL

Series: Bioniq Subseries: Bioniq Round Deep Brand: Prolicht Division: Architectural Mounting Type: Recessed Mounting Location: Ceiling Subcategory: Downlight

**PHYSICAL** Shape: Round Diameter (mm): 107 Diameter (in): 4 1/16 Height (mm): 130 Height (in): 5 1/8 Ceiling Thickness (mm): 10 / 12.5 / 15 Ceiling Thickness (in): 3/8 or 1/2 or 9/16 Min. Recessing Depth (mm): 150 Min. Recessing Depth (in): 5 %Light Distribution: Downlight Weight (kg): 0.506 Weight (lbs): 1.12

Fixture Material: Aluminum Die Cast Cut-out Measurements: 98mm / 3 7/8"