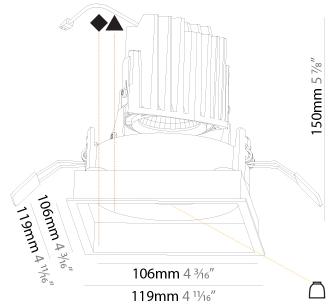

## **BIONIQ SQUARE DEEP COMFORT RECESSED**

| A35553      | -        | -        | -                    | -         |
|-------------|----------|----------|----------------------|-----------|
| base number | Finishes | Finishes | Finishes<br>(Circle) | Reflector |

#### **GENERAL**

| Series: Bioniq                        |  |
|---------------------------------------|--|
| Subseries: Bioniq Square Deep Comfort |  |
| Brand: Prolicht                       |  |
| Division: Architectural               |  |
| Mounting Type: Recessed               |  |
| Mounting Location: Ceiling            |  |
| Subcategory: Downlight                |  |

| 2 Triol of the Contract of the |
|--------------------------------------------------------------------------------------------------------------------------------------------------------------------------------------------------------------------------------------------------------------------------------------------------------------------------------------------------------------------------------------------------------------------------------------------------------------------------------------------------------------------------------------------------------------------------------------------------------------------------------------------------------------------------------------------------------------------------------------------------------------------------------------------------------------------------------------------------------------------------------------------------------------------------------------------------------------------------------------------------------------------------------------------------------------------------------------------------------------------------------------------------------------------------------------------------------------------------------------------------------------------------------------------------------------------------------------------------------------------------------------------------------------------------------------------------------------------------------------------------------------------------------------------------------------------------------------------------------------------------------------------------------------------------------------------------------------------------------------------------------------------------------------------------------------------------------------------------------------------------------------------------------------------------------------------------------------------------------------------------------------------------------------------------------------------------------------------------------------------------------|
| Mounting Type: Recessed                                                                                                                                                                                                                                                                                                                                                                                                                                                                                                                                                                                                                                                                                                                                                                                                                                                                                                                                                                                                                                                                                                                                                                                                                                                                                                                                                                                                                                                                                                                                                                                                                                                                                                                                                                                                                                                                                                                                                                                                                                                                                                        |
| Mounting Location: Ceiling                                                                                                                                                                                                                                                                                                                                                                                                                                                                                                                                                                                                                                                                                                                                                                                                                                                                                                                                                                                                                                                                                                                                                                                                                                                                                                                                                                                                                                                                                                                                                                                                                                                                                                                                                                                                                                                                                                                                                                                                                                                                                                     |
| Subcategory: Downlight                                                                                                                                                                                                                                                                                                                                                                                                                                                                                                                                                                                                                                                                                                                                                                                                                                                                                                                                                                                                                                                                                                                                                                                                                                                                                                                                                                                                                                                                                                                                                                                                                                                                                                                                                                                                                                                                                                                                                                                                                                                                                                         |
| PHYSICAL                                                                                                                                                                                                                                                                                                                                                                                                                                                                                                                                                                                                                                                                                                                                                                                                                                                                                                                                                                                                                                                                                                                                                                                                                                                                                                                                                                                                                                                                                                                                                                                                                                                                                                                                                                                                                                                                                                                                                                                                                                                                                                                       |
| Shape: Square                                                                                                                                                                                                                                                                                                                                                                                                                                                                                                                                                                                                                                                                                                                                                                                                                                                                                                                                                                                                                                                                                                                                                                                                                                                                                                                                                                                                                                                                                                                                                                                                                                                                                                                                                                                                                                                                                                                                                                                                                                                                                                                  |
| Length (mm): 119                                                                                                                                                                                                                                                                                                                                                                                                                                                                                                                                                                                                                                                                                                                                                                                                                                                                                                                                                                                                                                                                                                                                                                                                                                                                                                                                                                                                                                                                                                                                                                                                                                                                                                                                                                                                                                                                                                                                                                                                                                                                                                               |
| Length (in): 4 11/ <sub>16</sub>                                                                                                                                                                                                                                                                                                                                                                                                                                                                                                                                                                                                                                                                                                                                                                                                                                                                                                                                                                                                                                                                                                                                                                                                                                                                                                                                                                                                                                                                                                                                                                                                                                                                                                                                                                                                                                                                                                                                                                                                                                                                                               |
| Width (mm): 119                                                                                                                                                                                                                                                                                                                                                                                                                                                                                                                                                                                                                                                                                                                                                                                                                                                                                                                                                                                                                                                                                                                                                                                                                                                                                                                                                                                                                                                                                                                                                                                                                                                                                                                                                                                                                                                                                                                                                                                                                                                                                                                |
| Width (in): 4 11/16                                                                                                                                                                                                                                                                                                                                                                                                                                                                                                                                                                                                                                                                                                                                                                                                                                                                                                                                                                                                                                                                                                                                                                                                                                                                                                                                                                                                                                                                                                                                                                                                                                                                                                                                                                                                                                                                                                                                                                                                                                                                                                            |
| Depth (mm): 150                                                                                                                                                                                                                                                                                                                                                                                                                                                                                                                                                                                                                                                                                                                                                                                                                                                                                                                                                                                                                                                                                                                                                                                                                                                                                                                                                                                                                                                                                                                                                                                                                                                                                                                                                                                                                                                                                                                                                                                                                                                                                                                |
| Depth (in): 5 1/8                                                                                                                                                                                                                                                                                                                                                                                                                                                                                                                                                                                                                                                                                                                                                                                                                                                                                                                                                                                                                                                                                                                                                                                                                                                                                                                                                                                                                                                                                                                                                                                                                                                                                                                                                                                                                                                                                                                                                                                                                                                                                                              |
| Ceiling Thickness (mm): 10 / 12.5 / 15                                                                                                                                                                                                                                                                                                                                                                                                                                                                                                                                                                                                                                                                                                                                                                                                                                                                                                                                                                                                                                                                                                                                                                                                                                                                                                                                                                                                                                                                                                                                                                                                                                                                                                                                                                                                                                                                                                                                                                                                                                                                                         |
| Ceiling Thickness (in): 3/8 or 1/2 or 9/16                                                                                                                                                                                                                                                                                                                                                                                                                                                                                                                                                                                                                                                                                                                                                                                                                                                                                                                                                                                                                                                                                                                                                                                                                                                                                                                                                                                                                                                                                                                                                                                                                                                                                                                                                                                                                                                                                                                                                                                                                                                                                     |
| Min. Recessing Depth (mm): 170                                                                                                                                                                                                                                                                                                                                                                                                                                                                                                                                                                                                                                                                                                                                                                                                                                                                                                                                                                                                                                                                                                                                                                                                                                                                                                                                                                                                                                                                                                                                                                                                                                                                                                                                                                                                                                                                                                                                                                                                                                                                                                 |
| Min. Recessing Depth (in): 6 11/16                                                                                                                                                                                                                                                                                                                                                                                                                                                                                                                                                                                                                                                                                                                                                                                                                                                                                                                                                                                                                                                                                                                                                                                                                                                                                                                                                                                                                                                                                                                                                                                                                                                                                                                                                                                                                                                                                                                                                                                                                                                                                             |
| Light Distribution: Downlight                                                                                                                                                                                                                                                                                                                                                                                                                                                                                                                                                                                                                                                                                                                                                                                                                                                                                                                                                                                                                                                                                                                                                                                                                                                                                                                                                                                                                                                                                                                                                                                                                                                                                                                                                                                                                                                                                                                                                                                                                                                                                                  |
| Weight (kg): 0.656                                                                                                                                                                                                                                                                                                                                                                                                                                                                                                                                                                                                                                                                                                                                                                                                                                                                                                                                                                                                                                                                                                                                                                                                                                                                                                                                                                                                                                                                                                                                                                                                                                                                                                                                                                                                                                                                                                                                                                                                                                                                                                             |
| Weight (lbs): 1.45                                                                                                                                                                                                                                                                                                                                                                                                                                                                                                                                                                                                                                                                                                                                                                                                                                                                                                                                                                                                                                                                                                                                                                                                                                                                                                                                                                                                                                                                                                                                                                                                                                                                                                                                                                                                                                                                                                                                                                                                                                                                                                             |
| Fixture Finish: SSR / BKV / CWI / CRY / HAB / LAG / UFT / ITA / RUA / RUR / MIC / FTG / MYG / TWT / LOD / PLIS / FPO / FLIP / KIA / POP / RLS / SPG /                                                                                                                                                                                                                                                                                                                                                                                                                                                                                                                                                                                                                                                                                                                                                                                                                                                                                                                                                                                                                                                                                                                                                                                                                                                                                                                                                                                                                                                                                                                                                                                                                                                                                                                                                                                                                                                                                                                                                                          |