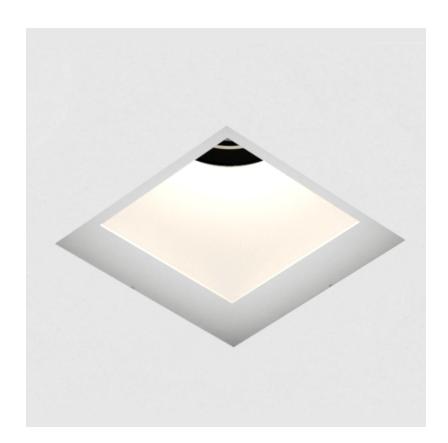

# **BIONIQ SQUARE DEEP RECESSED**

base number

Finishes (Diamond) Finishes (Triangle)

Reflector Options

1.To build a product code in our configurator select the specify button on the base model # product page