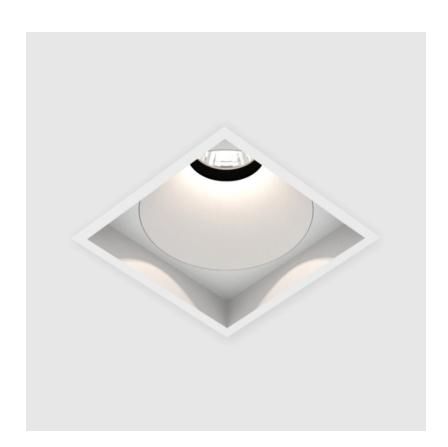

# **BIONIQ SQUARE DEEP RECESSED**

base number

Finishes (Diamond) Finishes (Triangle)

Reflector Options

1.To build a product code in our configurator select the specify button on the base model # product page

#### **GENERAL**

| Series: Bioniq                |  |
|-------------------------------|--|
| Subseries: Bioniq Square Deep |  |
| Brand: Prolicht               |  |
| Division: Architectural       |  |
| Mounting Type: Recessed       |  |
| Mounting Location: Ceiling    |  |
| Subcategory: Downlight        |  |