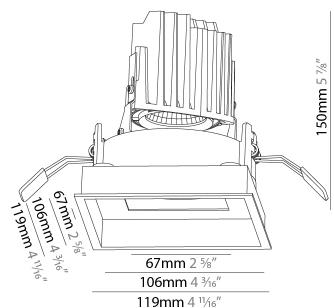

## **BIONIQ SQUARE DEEP COMFORT RECESSED**

| A35553      | -        | -        | -                    | -         |
|-------------|----------|----------|----------------------|-----------|
| base number | Finishes | Finishes | Finishes<br>(Circle) | Reflector |

#### **GENERAL**

| Series: Bioniq                        |  |
|---------------------------------------|--|
| Subseries: Bioniq Square Deep Comfort |  |
| Brand: Prolicht                       |  |
| Division: Architectural               |  |
| Mounting Type: Recessed               |  |
| Mounting Location: Ceiling            |  |
| Subcategory: Downlight                |  |

| 2 Triol of the Contract of the |
|--------------------------------------------------------------------------------------------------------------------------------------------------------------------------------------------------------------------------------------------------------------------------------------------------------------------------------------------------------------------------------------------------------------------------------------------------------------------------------------------------------------------------------------------------------------------------------------------------------------------------------------------------------------------------------------------------------------------------------------------------------------------------------------------------------------------------------------------------------------------------------------------------------------------------------------------------------------------------------------------------------------------------------------------------------------------------------------------------------------------------------------------------------------------------------------------------------------------------------------------------------------------------------------------------------------------------------------------------------------------------------------------------------------------------------------------------------------------------------------------------------------------------------------------------------------------------------------------------------------------------------------------------------------------------------------------------------------------------------------------------------------------------------------------------------------------------------------------------------------------------------------------------------------------------------------------------------------------------------------------------------------------------------------------------------------------------------------------------------------------------------|
| Mounting Type: Recessed                                                                                                                                                                                                                                                                                                                                                                                                                                                                                                                                                                                                                                                                                                                                                                                                                                                                                                                                                                                                                                                                                                                                                                                                                                                                                                                                                                                                                                                                                                                                                                                                                                                                                                                                                                                                                                                                                                                                                                                                                                                                                                        |
| Mounting Location: Ceiling                                                                                                                                                                                                                                                                                                                                                                                                                                                                                                                                                                                                                                                                                                                                                                                                                                                                                                                                                                                                                                                                                                                                                                                                                                                                                                                                                                                                                                                                                                                                                                                                                                                                                                                                                                                                                                                                                                                                                                                                                                                                                                     |
| Subcategory: Downlight                                                                                                                                                                                                                                                                                                                                                                                                                                                                                                                                                                                                                                                                                                                                                                                                                                                                                                                                                                                                                                                                                                                                                                                                                                                                                                                                                                                                                                                                                                                                                                                                                                                                                                                                                                                                                                                                                                                                                                                                                                                                                                         |
| PHYSICAL                                                                                                                                                                                                                                                                                                                                                                                                                                                                                                                                                                                                                                                                                                                                                                                                                                                                                                                                                                                                                                                                                                                                                                                                                                                                                                                                                                                                                                                                                                                                                                                                                                                                                                                                                                                                                                                                                                                                                                                                                                                                                                                       |
| Shape: Square                                                                                                                                                                                                                                                                                                                                                                                                                                                                                                                                                                                                                                                                                                                                                                                                                                                                                                                                                                                                                                                                                                                                                                                                                                                                                                                                                                                                                                                                                                                                                                                                                                                                                                                                                                                                                                                                                                                                                                                                                                                                                                                  |
| Length (mm): 119                                                                                                                                                                                                                                                                                                                                                                                                                                                                                                                                                                                                                                                                                                                                                                                                                                                                                                                                                                                                                                                                                                                                                                                                                                                                                                                                                                                                                                                                                                                                                                                                                                                                                                                                                                                                                                                                                                                                                                                                                                                                                                               |
| Length (in): 4 11/ <sub>16</sub>                                                                                                                                                                                                                                                                                                                                                                                                                                                                                                                                                                                                                                                                                                                                                                                                                                                                                                                                                                                                                                                                                                                                                                                                                                                                                                                                                                                                                                                                                                                                                                                                                                                                                                                                                                                                                                                                                                                                                                                                                                                                                               |
| Width (mm): 119                                                                                                                                                                                                                                                                                                                                                                                                                                                                                                                                                                                                                                                                                                                                                                                                                                                                                                                                                                                                                                                                                                                                                                                                                                                                                                                                                                                                                                                                                                                                                                                                                                                                                                                                                                                                                                                                                                                                                                                                                                                                                                                |
| Width (in): 4 11/16                                                                                                                                                                                                                                                                                                                                                                                                                                                                                                                                                                                                                                                                                                                                                                                                                                                                                                                                                                                                                                                                                                                                                                                                                                                                                                                                                                                                                                                                                                                                                                                                                                                                                                                                                                                                                                                                                                                                                                                                                                                                                                            |
| Depth (mm): 150                                                                                                                                                                                                                                                                                                                                                                                                                                                                                                                                                                                                                                                                                                                                                                                                                                                                                                                                                                                                                                                                                                                                                                                                                                                                                                                                                                                                                                                                                                                                                                                                                                                                                                                                                                                                                                                                                                                                                                                                                                                                                                                |
| Depth (in): 5 1/8                                                                                                                                                                                                                                                                                                                                                                                                                                                                                                                                                                                                                                                                                                                                                                                                                                                                                                                                                                                                                                                                                                                                                                                                                                                                                                                                                                                                                                                                                                                                                                                                                                                                                                                                                                                                                                                                                                                                                                                                                                                                                                              |
| Ceiling Thickness (mm): 10 / 12.5 / 15                                                                                                                                                                                                                                                                                                                                                                                                                                                                                                                                                                                                                                                                                                                                                                                                                                                                                                                                                                                                                                                                                                                                                                                                                                                                                                                                                                                                                                                                                                                                                                                                                                                                                                                                                                                                                                                                                                                                                                                                                                                                                         |
| Ceiling Thickness (in): 3/8 or 1/2 or 9/16                                                                                                                                                                                                                                                                                                                                                                                                                                                                                                                                                                                                                                                                                                                                                                                                                                                                                                                                                                                                                                                                                                                                                                                                                                                                                                                                                                                                                                                                                                                                                                                                                                                                                                                                                                                                                                                                                                                                                                                                                                                                                     |
| Min. Recessing Depth (mm): 170                                                                                                                                                                                                                                                                                                                                                                                                                                                                                                                                                                                                                                                                                                                                                                                                                                                                                                                                                                                                                                                                                                                                                                                                                                                                                                                                                                                                                                                                                                                                                                                                                                                                                                                                                                                                                                                                                                                                                                                                                                                                                                 |
| Min. Recessing Depth (in): 6 11/16                                                                                                                                                                                                                                                                                                                                                                                                                                                                                                                                                                                                                                                                                                                                                                                                                                                                                                                                                                                                                                                                                                                                                                                                                                                                                                                                                                                                                                                                                                                                                                                                                                                                                                                                                                                                                                                                                                                                                                                                                                                                                             |
| Light Distribution: Downlight                                                                                                                                                                                                                                                                                                                                                                                                                                                                                                                                                                                                                                                                                                                                                                                                                                                                                                                                                                                                                                                                                                                                                                                                                                                                                                                                                                                                                                                                                                                                                                                                                                                                                                                                                                                                                                                                                                                                                                                                                                                                                                  |
| Weight (kg): 0.656                                                                                                                                                                                                                                                                                                                                                                                                                                                                                                                                                                                                                                                                                                                                                                                                                                                                                                                                                                                                                                                                                                                                                                                                                                                                                                                                                                                                                                                                                                                                                                                                                                                                                                                                                                                                                                                                                                                                                                                                                                                                                                             |
| Weight (lbs): 1.45                                                                                                                                                                                                                                                                                                                                                                                                                                                                                                                                                                                                                                                                                                                                                                                                                                                                                                                                                                                                                                                                                                                                                                                                                                                                                                                                                                                                                                                                                                                                                                                                                                                                                                                                                                                                                                                                                                                                                                                                                                                                                                             |
| Fixture Finish: SSR / BKV / CWI / CRY / HAB / LAG / UFT / ITA / RUA / RUR / MIC / FTG / MYG / TWT / LOD / PLIS / FPO / FLIP / KIA / POP / RLS / SPG /                                                                                                                                                                                                                                                                                                                                                                                                                                                                                                                                                                                                                                                                                                                                                                                                                                                                                                                                                                                                                                                                                                                                                                                                                                                                                                                                                                                                                                                                                                                                                                                                                                                                                                                                                                                                                                                                                                                                                                          |