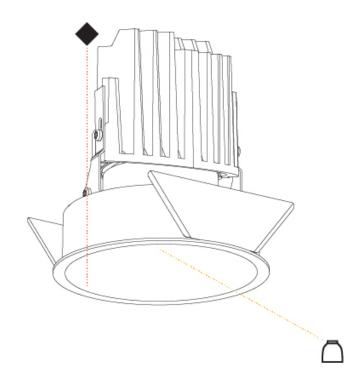

### **BIONIQ ROUND DEEP RECESSED**

A35544-

base number

(Diamond)

Options

1.To build a product code in our configurator select the specify button on the base model # product page

2. To build a manual product code on this datasheet choose from the options listed below in blue font and add the suffix to the base model #

#### GENERAL

Series: Bioniq Subseries: Bioniq Round Deep Brand: Prolicht Division: Architectural Mounting Type: Recessed Mounting Location: Ceiling Subcategory: Downlight

**PHYSICAL** Shape: Round Diameter (mm): 107 Diameter (in): 4 1/16 Height (mm): 130 Height (in): 5 1/8 Ceiling Thickness (mm): 10 / 12.5 / 15 Ceiling Thickness (in): 3/8 or 1/2 or 9/16 Min. Recessing Depth (mm): 150 Min. Recessing Depth (in): 5 %Light Distribution: Downlight Weight (kg): 0.506 Weight (lbs): 1.12

Fixture Material: Aluminum Die Cast Cut-out Measurements: 98mm / 3 7/8"