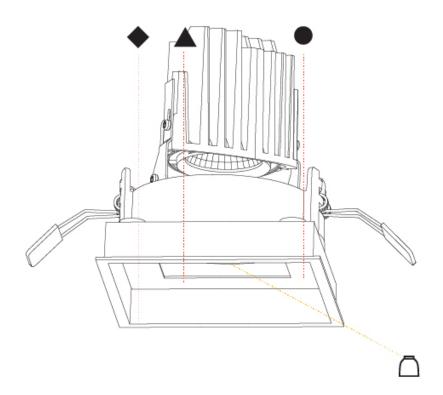

# **BIONIQ SQUARE DEEP RECESSED**

base number

Finishes (Diamond) Finishes (Triangle)

Reflector Options

1.To build a product code in our configurator select the specify button on the base model # product page

## **BIONIQ SQUARE DEEP COMFORT RECESSED**

| A35553      | -        | -        | -                    | -         |
|-------------|----------|----------|----------------------|-----------|
| base number | Finishes | Finishes | Finishes<br>(Circle) | Reflector |