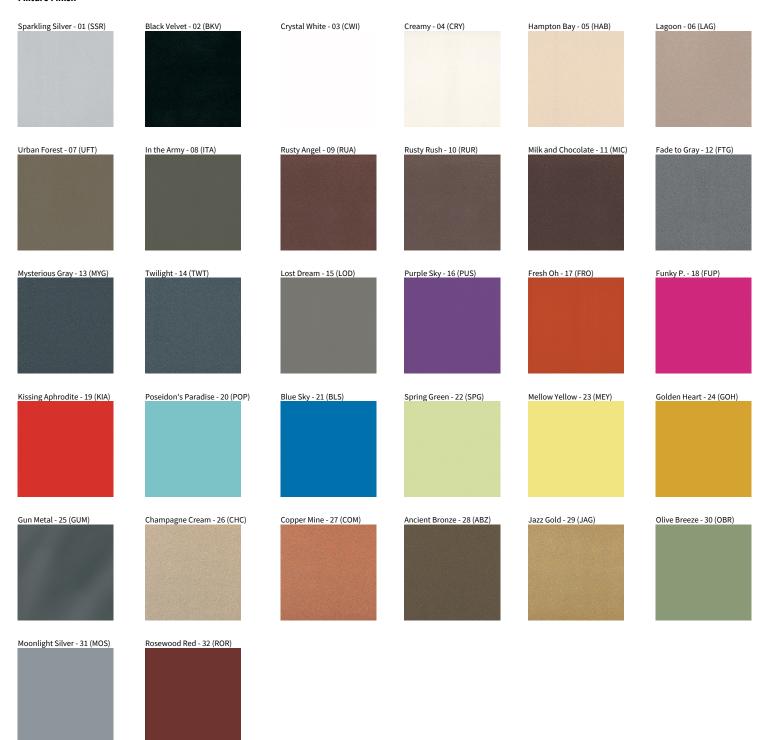

Fixture Finish: SSR / BKV / CWI / CRY / HAB / LAG / UFT / ITA / RUA / RUR / MIC / FTG / MYG / TWT / LOD / PUS / FRO / FUP / KIA / POP / BLS / SPG / MEY / GOH / GUM / CHC / COM / ABZ / JAG / OBR / MOS / ROR

MIC / FTG / MYG / TWT / LOD / PUS / FRO / FUP / KIA / POP / BLS / SPG / MEY / GOH / GUM / CHC / COM / ABZ / JAG / OBR / MOS / ROR

Fixture Material: Aluminum Die Cast

Cut-out Measurements: 114mm / 4 1/2" x 114mm / 4 1/2"

#### **Fixture Finish**

Digital: Not all screens are calibrated the same, and therefore, colors will appear differently betwee Physical: When texture is involved, there will be variations in color, character and tone within a pro

and between product families.