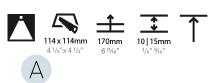

### **LEGEND**

|                       |                                                              |          |                                                              |            | special LED (upon request) PGB_PGBW_tunable                                                    |
|-----------------------|--------------------------------------------------------------|----------|--------------------------------------------------------------|------------|------------------------------------------------------------------------------------------------|
| <u></u>               | floor-mounted                                                | ¥        | pivotable                                                    | ⊛          | special LED (upon request) RGB, RGBW, tunable,<br>gold+, meat+, art+, fashion+                 |
| 7                     | wall and ceiling: recessed and surface mounted               | C        | rotating                                                     | 0          | warm dim / natural dimming LED                                                                 |
| $\overline{\uparrow}$ | ceiling-mounted and wall-mounted                             | Œ        | illuminate tilted                                            | 0          | rechargeable battery powered                                                                   |
| $\rightarrow$         | wall-mounted                                                 | I        | color of suspension cable                                    |            | fixture with natural vivid LED (upon request)                                                  |
| Y                     | omni-directional light distribution                          | 1        | length of suspension cable                                   | CRI        | color rendering index                                                                          |
| $\dot{\Delta}$        | direct light distribution                                    |          | reflector degree selection                                   | (K)        | color temperature                                                                              |
| X                     | direct/indirect light distribution                           | s s      | super spot                                                   | LM         | lumen (luminous flux)                                                                          |
| Y                     | indirect light distribution                                  | *        | lens                                                         | ₩          | efficacy (lumens per watt)                                                                     |
|                       | asymmetric light distribution                                | 8        | lens pack                                                    | UGR        | Unified Glare Rating (UGR) range from 5-40                                                     |
|                       | aura light distribution                                      | 0        | shine ring                                                   | *          | marine grade (AISI 316 stainless steel)                                                        |
| R                     | round wall or ceiling cut-out                                | 0        | integrated shine ring with diffuser                          | <b>3</b>   | walk on                                                                                        |
| Z)                    | square wall or ceiling cut-out                               |          | free individual colors 01-29                                 | <b>②</b>   | drive on                                                                                       |
| 4                     | the supplied jig specifies the cutout dimensions             | Ĉ        | individual colors: 00 (free of charge), 01-25 (extra charge) | DSC        | Dark Sky Compliance                                                                            |
| <b>□</b> ←,→          | minimum distance (meters) lamp - object                      | <b>♦</b> | luminaire part to be colored (F1)                            | Ġ          | Americans with Disabilities Act (less than 4" off the wall located between 27"-84" from floor) |
| $\hat{\pm}$           | recessed depth                                               |          | luminaire part to be colored (F2)                            |            | lamp protected against explosion                                                               |
| <u></u>               | ceiling thickness in mm                                      | •        | luminaire part to be colored (F3)                            |            | blown glass using traditional methods by master glass blower                                   |
| 1                     | ceiling thickness selection                                  |          | luminaire part to be colored (F4)                            | <b>●</b> ® | acoustic material                                                                              |
|                       | dimmable DP (phase), DV (0-10V), DD (dali), DS (step-dim)    | •        | luminaire part to be colored (F5)                            |            | protection class I, protection insulation                                                      |
| C. CO                 | included or excluded LED driver/transformer/<br>control gear | •        | color of 3-circuit adaptor                                   |            | protection class II, protection insulation                                                     |
| 8                     | separately switchable                                        | $\odot$  | indirect diffuser                                            | . <b>.</b> | ETL Certified to UL and CSA Standards                                                          |
| <b>9</b>              | sensor                                                       | 0        | direct diffuser                                              | շ (Մը) us  | UL Certified to UL and CSA Standards                                                           |
|                       | remote control                                               | (1)      | ball-proof (upon request)                                    | <b>®</b> : | CSA Certified to UL and CSA Standards                                                          |
| 9                     | available upon request                                       | O        | accessory                                                    | <b>②</b>   | Certified for North American Standards                                                         |