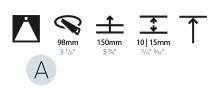

Fixture Material: Aluminum Die Cast Cut-out Measurements: 98mm / 3 7/8"

### **LEGEND**

|                       |                                                              |          |                                                              |            | special LED (upon request) PGB_PGBW_tunable                                                    |
|-----------------------|--------------------------------------------------------------|----------|--------------------------------------------------------------|------------|------------------------------------------------------------------------------------------------|
| <u></u>               | floor-mounted                                                | ¥        | pivotable                                                    | ⊛          | special LED (upon request) RGB, RGBW, tunable,<br>gold+, meat+, art+, fashion+                 |
| 7                     | wall and ceiling: recessed and surface mounted               | C        | rotating                                                     | 0          | warm dim / natural dimming LED                                                                 |
| $\overline{\uparrow}$ | ceiling-mounted and wall-mounted                             | Œ        | illuminate tilted                                            | 0          | rechargeable battery powered                                                                   |
| $\rightarrow$         | wall-mounted                                                 | I        | color of suspension cable                                    |            | fixture with natural vivid LED (upon request)                                                  |
| Y                     | omni-directional light distribution                          | 1        | length of suspension cable                                   | CRI        | color rendering index                                                                          |
| $\dot{\Delta}$        | direct light distribution                                    |          | reflector degree selection                                   | (K)        | color temperature                                                                              |
| X                     | direct/indirect light distribution                           | s s      | super spot                                                   | LM         | lumen (luminous flux)                                                                          |
| Y                     | indirect light distribution                                  | *        | lens                                                         | ₩          | efficacy (lumens per watt)                                                                     |
|                       | asymmetric light distribution                                | 8        | lens pack                                                    | UGR        | Unified Glare Rating (UGR) range from 5-40                                                     |
|                       | aura light distribution                                      | 0        | shine ring                                                   | *          | marine grade (AISI 316 stainless steel)                                                        |
| R                     | round wall or ceiling cut-out                                | 0        | integrated shine ring with diffuser                          | <b>3</b>   | walk on                                                                                        |
| Z)                    | square wall or ceiling cut-out                               |          | free individual colors 01-29                                 | <b>②</b>   | drive on                                                                                       |
| 4                     | the supplied jig specifies the cutout dimensions             | Ĉ        | individual colors: 00 (free of charge), 01-25 (extra charge) | DSC        | Dark Sky Compliance                                                                            |
| <b>□</b> ←,→          | minimum distance (meters) lamp - object                      | <b>♦</b> | luminaire part to be colored (F1)                            | Ġ          | Americans with Disabilities Act (less than 4" off the wall located between 27"-84" from floor) |
| $\hat{\pm}$           | recessed depth                                               |          | luminaire part to be colored (F2)                            |            | lamp protected against explosion                                                               |
| <u></u>               | ceiling thickness in mm                                      | •        | luminaire part to be colored (F3)                            |            | blown glass using traditional methods by master glass blower                                   |
| 1                     | ceiling thickness selection                                  |          | luminaire part to be colored (F4)                            | <b>●</b> ® | acoustic material                                                                              |
|                       | dimmable DP (phase), DV (0-10V), DD (dali), DS (step-dim)    | •        | luminaire part to be colored (F5)                            |            | protection class I, protection insulation                                                      |
| C. CO                 | included or excluded LED driver/transformer/<br>control gear | •        | color of 3-circuit adaptor                                   |            | protection class II, protection insulation                                                     |
| 8                     | separately switchable                                        | $\odot$  | indirect diffuser                                            | . <b>.</b> | ETL Certified to UL and CSA Standards                                                          |
| <b>9</b>              | sensor                                                       | 0        | direct diffuser                                              | շ (Մը) us  | UL Certified to UL and CSA Standards                                                           |
|                       | remote control                                               | (1)      | ball-proof (upon request)                                    | <b>®</b> : | CSA Certified to UL and CSA Standards                                                          |
| 9                     | available upon request                                       | O        | accessory                                                    | <b>②</b>   | Certified for North American Standards                                                         |