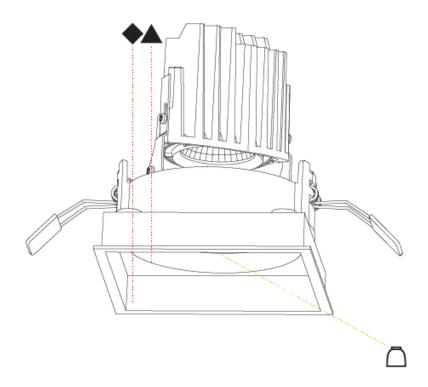

# **BIONIQ SQUARE DEEP RECESSED**

base number

Finishes (Diamond) Finishes (Triangle)

Reflector Options

1.To build a product code in our configurator select the specify button on the base model # product page

2. To build a manual product code on this datasheet choose from the options listed below in blue font and add the suffix to the base model #